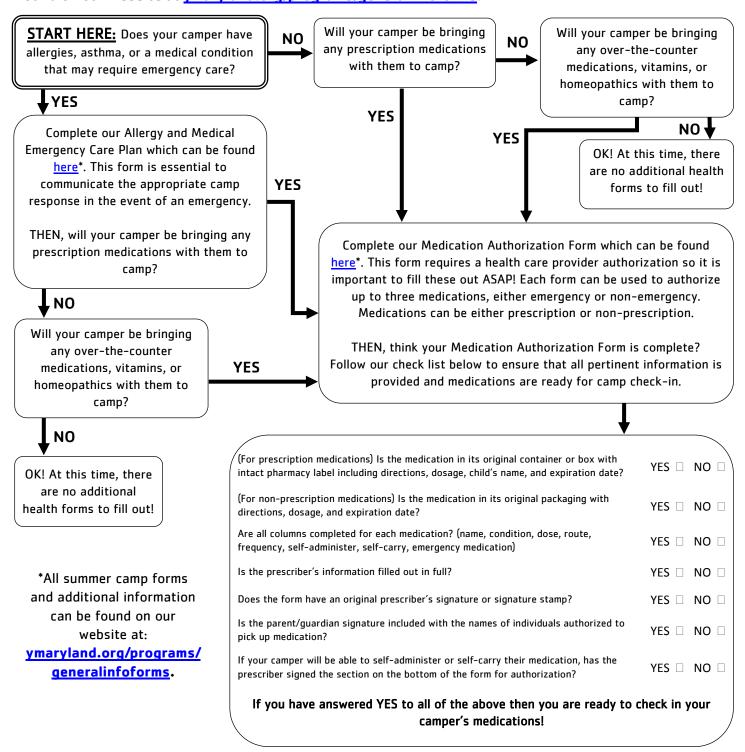

## DO I HAVE THE RIGHT FORM?

The Y in Central Maryland Summer Camp Health & Medication Forms Map

We understand that completing the right medical paperwork for your camper can be confusing, and that some healthcare providers charge additional fees to complete these state-mandated forms. In an effort to help you complete the right forms the first time and keep any healthcare provider associated costs to a minimum, we've created a map to help you determine which forms you need. Trace your path through our map of forms, medications, and paperwork to find what your camper will need this summer! \*All forms can be found on our website at ymaryland.org/programs/generalinfoforms.